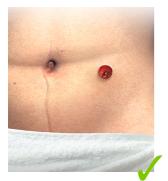

# What does healthy skin look like?

When you have a stoma, it can often be difficult to know the difference between normal, healthy skin, skin that has mild irritation and skin that needs the attention of your Stomal Therapy Nurse.

Here is an example of normal, healthy skin around a stoma. Whatever your skin colour, the area around the stoma should look the same as the rest of the skin on your abdomen.