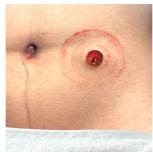

Mild skin irritation

Here are two varieties of mild skin irritation.

### Severe skin irritation

Symptoms of severe skin irritation include dark blue/purple marks, weeping, bleeding, burning or itching skin around the stoma. *Help from your Stomal Therapy Nurse is required.* 