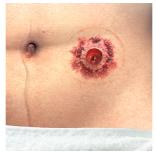

### Severe skin irritation

Symptoms of severe skin irritation include dark blue/purple marks, weeping, bleeding, burning or itching skin around the stoma. *Help from your Stomal Therapy Nurse is required.* 