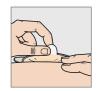

Pull down the removal tab to loosen the adhesive from your skin. Gently remove the adhesive by rolling it step by step downwards. Apply light pressure on your skin with your other hand. An adhesive remover may be useful if you need a little extra help.