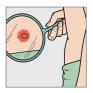

### Check

A quick examination of your skin and adhesive will reveal if you are in the right routine. But first you need to know which symptoms to be aware of.

#### What to check for

It is important that you check if the adhesive is eroded and if there is presence of stoma output. Then – perhaps with the help of a mirror – examine the skin around your stoma and see if there is any redness or damage. It may be that the pattern of the irritation mirrors what you saw on the adhesive.