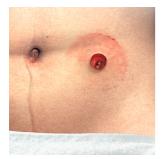

Mild skin irritation

Here are two varieties of mild skin irritation.

### Severe skin irritation

Symptoms of severe skin irritation include dark blue/purple marks, weeping, bleeding, burning or itching skin around the stoma. *Help from your Stomal Therapy Nurse is required.* 