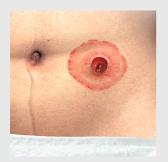

Mild skin irritation

Here are two varieties of mild skin irritation.

### Severe skin irritation

Symptoms of severe skin irritation include dark blue/purple marks, weeping, bleeding, burning or itching skin around the stoma. *Help from your Stomal Therapy Nurse is required.* 