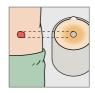

# How to recognise skin irritation

Skin irritations are a common problem for people with a stoma. If you notice any changes in the appearance and colour of the skin around your stoma compared to the skin on the rest of your stomach, you probably have skin irritation.

Here is an example of normal, healthy skin around a stoma. Whatever your skin colour, the area around the stoma should look the same as the rest of the skin on your abdomen.