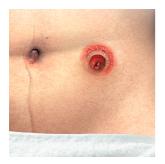

Mild skin irritation

Here are two varieties of mild skin irritation.

### Severe skin irritation

Symptoms of severe skin irritation include dark blue/purple marks, weeping, bleeding, burning or itching skin around the stoma. *Help from your Stomal Therapy Nurse is required.* 